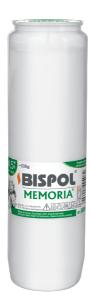

# **OILLIGHTS - MEMORIA**

#### **DESCRIPTION:**

Composition oil lights are all-year use products. Available in white and red colours, several sizes and different burning times. They do not smoke, they burn evenly with a bright, clear flame.

#### **PARAMETERS:**

White Colour: ~4.5 days Burning time: Weight: 330 g Diameter: ø5.7 cm 19.0 cm Height: Packaging: 1 Collective packaging: 24 12 Number of packages on the layer: Number of layers per pallet: 7 Amount of pieces on EUR palette: 2016 Amount of collective packagings on EUR palette: 84 Dimensions/Weight of packaging: 300x265x195 mm / 8,4 kg ±10% Mark: Memoria 5906927004624 EAN: EAN for collective packaging: 5906927004648 EAN per pallet: 5906927903422