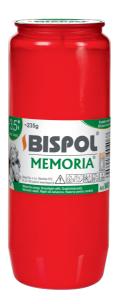

#### **DESCRIPTION:**

Composition oil lights are all-year use products. Available in white and red colours, several sizes and different burning times. They do not smoke, they burn evenly with a bright, clear flame.

#### **PARAMETERS:**

Colour: Red ~3.5 days Burning time: 235 g Weight: Diameter: ø5.7 cm 14.5 cm Height: Packaging: 1 Collective packaging: 24 12 Number of packages on the layer: Number of layers per pallet: 9 Amount of pieces on EUR palette: 2592 Amount of collective packagings on EUR palette: 108 Dimensions/Weight of packaging:  $300x265x150 \text{ mm} / 6,1 \text{ kg} \pm 10\%$ Mark: Memoria 5906927004068 EAN: EAN for collective packaging: 5906927004075 EAN per pallet: 5906927903439