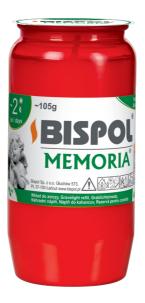

# **OILLIGHTS - MEMORIA**

#### **PARAMETERS:**

Colour: Red Burning time: ~2 days 105 g Weight: Diameter: ø4.8 cm 9.5 cm Height: Packaging: 1 Collective packaging: 30 Number of packages on the layer: 12 Number of layers per pallet: 15 Amount of pieces on EUR palette: 5400 Amount of collective packagings on EUR palette: 180 Dimensions/Weight of packaging:  $300x265x100 \text{ mm} / 3,5 \text{ kg} \pm 10\%$ Mark: Memoria 5906927007656 EAN: EAN for collective packaging: 5906927007663 EAN per pallet: 5906927919010