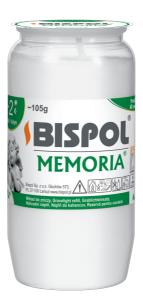

# **OILLIGHTS - MEMORIA**

#### **DESCRIPTION:**

Composition oil lights are all-year use products. Available in white and red colours, several sizes and different burning times. They do not smoke, they burn evenly with a bright, clear flame.

#### **PARAMETERS:**

White Colour: Burning time: ~2 days 105 g Weight: Diameter: ø4.8 cm 9.5 cm Height: Packaging: 1 Collective packaging: 30 Number of packages on the layer: 12 Number of layers per pallet: 15 Amount of pieces on EUR palette: 5400 Amount of collective packagings on EUR palette: 180 Dimensions/Weight of packaging:  $300x265x100 \text{ mm} / 3,5 \text{ kg} \pm 10\%$ Mark: Memoria 5906927007595 EAN: EAN for collective packaging: 5906927007601 EAN per pallet: 5906927919003