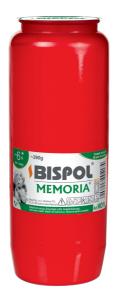

# **OILLIGHTS - MEMORIA**

#### **DESCRIPTION:**

Composition oil lights are all-year use products. Available in white and red colours, several sizes and different burning times. They do not smoke, they burn evenly with a bright, clear flame.

#### **PARAMETERS:**

Colour: Red ~6 days Burning time: Weight: 390 g Diameter: ø6.7 cm 17.5 cm Height: Packaging: 1 Collective packaging: 16 12 Number of packages on the layer: Number of layers per pallet: 8 Amount of pieces on EUR palette: 1536 Amount of collective packagings on EUR palette: 96 Dimensions/Weight of packaging:  $300x265x180 \text{ mm} / 6,7 \text{ kg} \pm 10\%$ Mark: Memoria 5906927004174 EAN: EAN for collective packaging: 5906927004198 EAN per pallet: 5906927919072