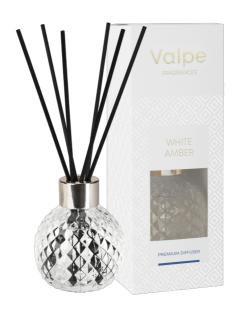

#### **DESCRIPTION:**

Valpe brand reed diffuser in elegant glass with a crystal structure. A product that fits into the concept of modern interiors and suits many styles. Glass filled with unique aromas to emphasize the originality of the product.

### **PARAMETERS:**

Fragrance: White amber Colour: **Transparent** Trwałość zapachu: up to 9 weeks Capacity: 100 ml 7.7 x 7.7 x 21.0 cm **Dimensions:** 21.0 cm Height: Packaging: 1 Collective packaging: 6 Number of packages on the layer: 21 7 Number of layers per pallet: Amount of pieces on EUR palette: 882 Amount of collective packagings on EUR palette: 147 Dimensions/Weight of packaging: 246x166x255 mm / 2,2 kg ±10% Mark: **Valpe** 5906927058733 EAN: 5906927058740 EAN for collective packaging: EAN per pallet: 5906927931340