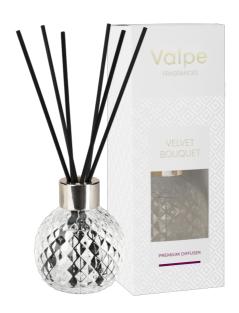

### **DESCRIPTION:**

Valpe brand reed diffuser in elegant glass with a crystal structure. A product that fits into the concept of modern interiors and suits many styles. Glass filled with unique aromas to emphasize the originality of the product.

#### **PARAMETERS:**

Fragrance: Velvet bouquet Colour: **Transparent** Trwałość zapachu: up to 9 weeks Capacity: 100 ml 7.7 x 7.7 x 21.0 cm **Dimensions:** 21.0 cm Height: Packaging: 1 Collective packaging: 6 Number of packages on the layer: 21 7 Number of layers per pallet: Amount of pieces on EUR palette: 882 Amount of collective packagings on EUR palette: 147 Dimensions/Weight of packaging: 246x166x255 mm / 2,2 kg ±10% Mark: **Valpe** 5906927058702 EAN: 5906927058726 EAN for collective packaging: EAN per pallet: 5906927931333