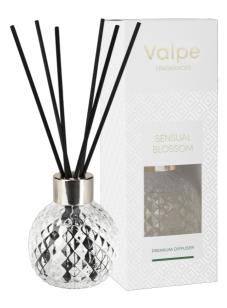

## **REED DIFFUSERS IN CRYSTAL GLASS | VD-001-X**

**VD-001-457** 

## **DESCRIPTION:**

Valpe brand reed diffuser in elegant glass with a crystal structure. A product that fits into the concept of modern interiors and suits many styles. Glass filled with unique aromas to emphasize the originality of the product.

## **PARAMETERS:**

| Fragrance:                                      | Sensual flowers              |
|-------------------------------------------------|------------------------------|
| -                                               |                              |
| Colour:                                         | Transparent                  |
| Trwałość zapachu:                               | up to 9 weeks                |
| Capacity:                                       | 100 ml                       |
| Dimensions:                                     | 7.7 x 7.7 x 21.0 cm          |
| Height:                                         | 21.0 cm                      |
| Packaging:                                      | 1                            |
| Collective packaging:                           | 6                            |
| Number of packages on the layer:                | 21                           |
| Number of layers per pallet:                    | 7                            |
| Amount of pieces on EUR palette:                | 882                          |
| Amount of collective packagings on EUR palette: | 147                          |
| Dimensions/Weight of packaging:                 | 246x166x255 mm / 2,2 kg ±10% |
| Mark:                                           | Valpe                        |
| EAN:                                            | 5906927058689                |
| EAN for collective packaging:                   | 5906927058696                |
| EAN per pallet:                                 | 5906927931326                |