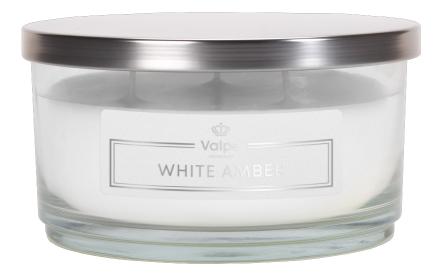

#### **DESCRIPTION:**

The VALPE scented candle from the Premium collection is a product with a timeless and elegant design. It has three wicks, and its composition combines fresh ozonic notes with the warmth of amber and the depth of cedar wood, creating a harmonious, sophisticated aroma.

## **PARAMETERS:**

White amber Fragrance: Colour: **Transparent** Burning time: ~35 h Weight: 400 q Diameter: ø14,3 cm 7.6 cm Height: Packaging: 1 Collective packaging: 6 Number of packages on the layer: 6 15 Number of layers per pallet: Amount of pieces on EUR palette: 540 Amount of collective packagings on EUR palette: 90 Dimensions/Weight of packaging: 442x296x94 mm / 6,6 kg ±10% Mark: **Valpe** EAN: 5906927063928 5906927063935 EAN for collective packaging: EAN per pallet: 5906927932545