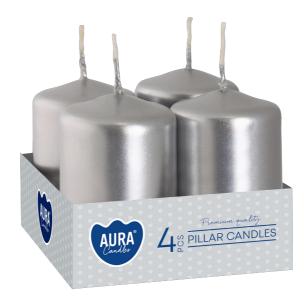

### **DESCRIPTION:**

Set of 4 candles with a burning time of 7 hours. They come in several color variants, so they will fit into any interior.

#### **PARAMETERS:**

| Colour:                                         | Silver metallic             |
|-------------------------------------------------|-----------------------------|
| Burning time:                                   | ~7 h                        |
| Weight:                                         | 55 g                        |
| Diameter:                                       | ø3.8 cm                     |
| Height:                                         | 6.0 cm                      |
| Packaging:                                      | 4                           |
| Collective packaging:                           | 12                          |
| Number of packages on the layer:                | 9                           |
| Number of layers per pallet:                    | 17                          |
| Amount of pieces on EUR palette:                | 1836 a'4                    |
| Amount of collective packagings on EUR palette: | 153                         |
| Dimensions/Weight of packaging:                 | 350x260x75 mm / 3,1 kg ±10% |
| EAN:                                            | 5906927470016               |
| EAN for collective packaging:                   | 5906927470115               |
| EAN per pallet:                                 | 5906927925783               |
|                                                 |                             |