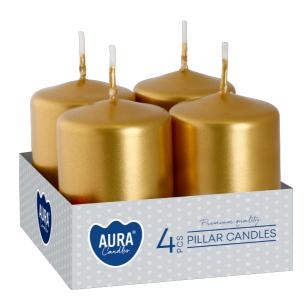

#### **DESCRIPTION:**

Set of 4 candles with a burning time of 7 hours. They come in several color variants, so they will fit into any interior.

### **PARAMETERS:**

**Gold metallic** Colour: Burning time: ~7 h Weight: 55 g Diameter: ø3.8 cm Height: 6.0 cm 4 Packaging: Collective packaging: 12 Number of packages on the layer: 9 Number of layers per pallet: **17** Amount of pieces on EUR palette: 1836 a'4 Amount of collective packagings on EUR palette: **153** Dimensions/Weight of packaging:  $350x260x75 \text{ mm} / 3,1 \text{ kg} \pm 10\%$ 5906927470023 EAN: EAN for collective packaging: 5906927470122 EAN per pallet: 5906927925790