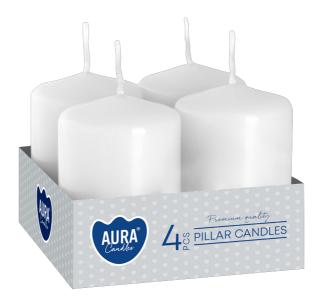

# **VOTIVE CANDLES**

# SW40/60-090

## **DESCRIPTION:**

Set of 4 candles with a burning time of 7 hours. They come in several color variants, so they will fit into any interior.

#### **PARAMETERS:**

| Colour:                                         | White                       |
|-------------------------------------------------|-----------------------------|
| Burning time:                                   | ~7 h                        |
| Weight:                                         | 55 g                        |
| Diameter:                                       | ø3.8 cm                     |
| Height:                                         | 6.0 cm                      |
| Packaging:                                      | 4                           |
| Collective packaging:                           | 12                          |
| Number of packages on the layer:                | 9                           |
| Number of layers per pallet:                    | 17                          |
| Amount of pieces on EUR palette:                | 1836 a'4                    |
| Amount of collective packagings on EUR palette: | 153                         |
| Dimensions/Weight of packaging:                 | 350x260x75 mm / 3,1 kg ±10% |
| EAN:                                            | 5906927346007               |
| EAN for collective packaging:                   | 5906927346991               |
| EAN per pallet:                                 | 5906927925721               |
|                                                 |                             |