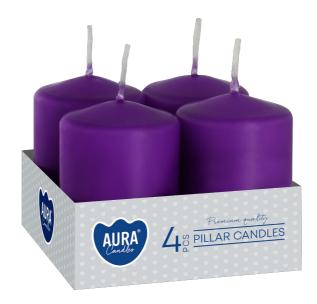

#### **DESCRIPTION:**

Set of 4 candles with a burning time of 7 hours. They come in several color variants, so they will fit into any interior.

### **PARAMETERS:**

Violet Colour: Burning time: ~7 h Weight: 55 g Diameter: ø3.8 cm Height: 6.0 cm 4 Packaging: Collective packaging: 12 Number of packages on the layer: 9 Number of layers per pallet: **17** Amount of pieces on EUR palette: 1836 a'4 Amount of collective packagings on EUR palette: **153** Dimensions/Weight of packaging:  $350x260x75 \text{ mm} / 3,1 \text{ kg} \pm 10\%$ 5906927346403 EAN: EAN for collective packaging: 5906927346878 EAN per pallet: 5906927925769