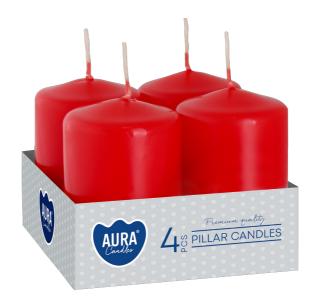

#### **DESCRIPTION:**

Set of 4 candles with a burning time of 7 hours. They come in several color variants, so they will fit into any interior.

### **PARAMETERS:**

Colour: Red Burning time: ~7 h Weight: 55 g Diameter: ø3.8 cm Height: 6.0 cm 4 Packaging: Collective packaging: 12 Number of packages on the layer: 9 Number of layers per pallet: **17** Amount of pieces on EUR palette: 1836 a'4 Amount of collective packagings on EUR palette: **153** Dimensions/Weight of packaging:  $350x260x75 \text{ mm} / 3,1 \text{ kg} \pm 10\%$ 5906927346304 EAN: EAN for collective packaging: 5906927346915 EAN per pallet: 5906927925745