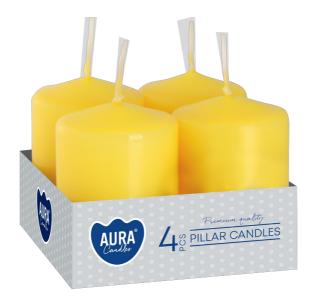

# **VOTIVE CANDLES**

## **DESCRIPTION:**

Set of 4 candles with a burning time of 7 hours. They come in several color variants, so they will fit into any interior.

#### **PARAMETERS:**

| Colour:                                         | Yellow                      |
|-------------------------------------------------|-----------------------------|
| Burning time:                                   | ~7 h                        |
| Weight:                                         | 55 g                        |
| Diameter:                                       | ø3.8 cm                     |
| Height:                                         | 6.0 cm                      |
| Packaging:                                      | 4                           |
| Collective packaging:                           | 12                          |
| Number of packages on the layer:                | 9                           |
| Number of layers per pallet:                    | 17                          |
| Amount of pieces on EUR palette:                | 1836 a'4                    |
| Amount of collective packagings on EUR palette: | 153                         |
| Dimensions/Weight of packaging:                 | 350x260x75 mm / 3,1 kg ±10% |
| EAN:                                            | 5906927346106               |
| EAN for collective packaging:                   | 5906927346984               |
| EAN per pallet:                                 | 5906927925820               |
|                                                 |                             |