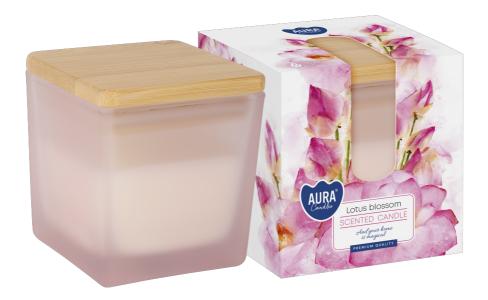

# **SCENTED CANDLES IN MATT GLASS | SNK80MD-X**

### **SNK80MD-376**

#### **DESCRIPTION:**

Lotus flower scented candle in matt glass with a wooden lid. Fruity and floral aromas enclosed in elegant packaging will give the interior a unique character.

#### **PARAMETERS:**

Fragrance: Lotus blossom Burning time: ~26 h Weight: 160 g Diameter: ø8.2 cm 8.2 x 8.2 x 8.6 cm Dimensions: 8.6 cm Height: Packaging: 1 Collective packaging: 6 Number of packages on the layer: 19 Number of layers per pallet: 9 Amount of pieces on EUR palette: 1026 Amount of collective packagings on EUR palette: 171 Dimensions/Weight of packaging:  $266x180x95 \text{ mm} / 3,9 \text{ kg} \pm 10\%$ EAN: 5906927054360 EAN for collective packaging: 5906927054377 EAN per pallet: 5906927929743