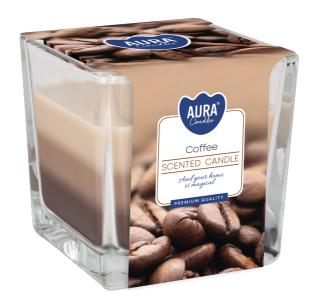

# THREE-COLOURED SCENTED CANDLES IN GLASS | SNK80-X

#### **DESCRIPTION:**

Candles in a square glass with tricoloured wax are an ideal solution for people who value functionality and modern design. Thanks to two wicks, the candle's glow is more intense.

### **PARAMETERS:**

Coffee Fragrance: Colour: **Brown** Burning time: ~32 h Weight: 170 a Diameter: ø8.0 cm 8.0 x 8.0 x 8.0 cm Dimensions: Height: 8.0 cm Packaging: 1 Collective packaging: 6 Number of packages on the layer: 21 Number of layers per pallet: 9 Amount of pieces on EUR palette: 1134 Amount of collective packagings on EUR palette: 189 Dimensions/Weight of packaging: 252x170x92 mm / 3,6 kg ±10% EAN: 5906927027753 EAN for collective packaging: 5906927027760 EAN per pallet: 5906927927176