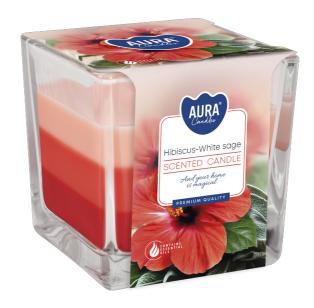

# **SNK80-356**

#### **DESCRIPTION:**

Candles in a square glass with tricoloured wax are an ideal solution for people who value functionality and modern design. Thanks to two wicks, the candle's glow is more intense.

### **PARAMETERS:**

Hibiscus - White sage Fragrance: Colour: Red Burning time: ~32 h Weight: 170 a Diameter: ø8.0 cm 8.0 x 8.0 x 8.0 cm Dimensions: Height: 8.0 cm Packaging: 1 Collective packaging: 6 Number of packages on the layer: 21 Number of layers per pallet: 9 Amount of pieces on EUR palette: 1134 Amount of collective packagings on EUR palette: 189 Dimensions/Weight of packaging: 252x170x92 mm / 3,6 kg ±10% EAN: 5906927046716 EAN for collective packaging: 5906927046723 EAN per pallet: 5906927927077