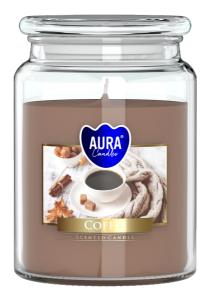

## **DESCRIPTION:**

Scented candle with a burning time of 100 hours in a large jar with a lid. Thanks to the tight closure, the scent of the candle remains more intense and, after burning, protects its surface from contamination. Many fragrances to choose from.

#### **PARAMETERS:**

| Fragrance                                       | Coffee                       |
|-------------------------------------------------|------------------------------|
| Fragrance:                                      |                              |
| Colour:                                         | Brown                        |
| Burning time:                                   | ~100 h                       |
| Weight:                                         | 500 g                        |
| Diameter:                                       | ø9.8 cm                      |
| Height:                                         | 14.0 cm                      |
| Packaging:                                      | 1                            |
| Collective packaging:                           | 6                            |
| Number of packages on the layer:                | 12                           |
| Number of layers per pallet:                    | 9                            |
| Amount of pieces on EUR palette:                | 648                          |
| Amount of collective packagings on EUR palette: | 108                          |
| Dimensions/Weight of packaging:                 | 310x208x154 mm / 6,1 kg ±10% |
| Mark:                                           | Aura                         |
| EAN:                                            | 5906927034836                |
| EAN for collective packaging:                   | 5906927034843                |
| EAN per pallet:                                 | 5906927926780                |