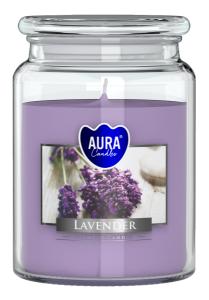

#### **DESCRIPTION:**

Scented candle with a burning time of 100 hours in a large jar with a lid. Thanks to the tight closure, the scent of the candle remains more intense and, after burning, protects its surface from contamination. Many fragrances to choose from.

### **PARAMETERS:**

Fragrance: Lavender Colour: Violet Burning time: ~100 h Weight: 500 q Diameter: ø9.8 cm 14.0 cm Height: Packaging: 1 Collective packaging: 6 Number of packages on the layer: 12 9 Number of layers per pallet: Amount of pieces on EUR palette: 648 Amount of collective packagings on EUR palette: 108 Dimensions/Weight of packaging:  $310x208x154 \text{ mm} / 6,1 \text{ kg} \pm 10\%$ Mark: **Aura** EAN: 5906927027296 5906927088297 EAN for collective packaging: EAN per pallet: 5906927926629