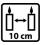

### **PARAMETERS:**

Fragrance: Lavender Colour: Violet Burning time: ~100 h Weight: 500 q Diameter: ø9.8 cm 14.0 cm Height: Packaging: 1 Collective packaging: 6 Number of packages on the layer: 12 9 Number of layers per pallet: Amount of pieces on EUR palette: 648 Amount of collective packagings on EUR palette: 108 Dimensions/Weight of packaging:  $310x208x154 \text{ mm} / 6,1 \text{ kg} \pm 10\%$ Mark: **Aura** EAN: 5906927027296 5906927088297 EAN for collective packaging: EAN per pallet: 5906927926629