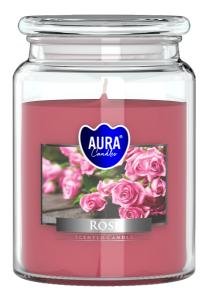

#### **DESCRIPTION:**

Scented candle with a burning time of 100 hours in a large jar with a lid. Thanks to the tight closure, the scent of the candle remains more intense and, after burning, protects its surface from contamination. Many fragrances to choose from.

### **PARAMETERS:**

Fragrance: Rose **Pink** Colour: Burning time: ~100 h Weight: 500 q Diameter: ø9.8 cm 14.0 cm Height: Packaging: 1 Collective packaging: 6 Number of packages on the layer: 12 9 Number of layers per pallet: Amount of pieces on EUR palette: 648 Amount of collective packagings on EUR palette: 108 Dimensions/Weight of packaging:  $310x208x154 \text{ mm} / 6,1 \text{ kg} \pm 10\%$ Mark: **Aura** EAN: 5906927027289 5906927088280 EAN for collective packaging: EAN per pallet: 5906927926612