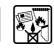

# **DESCRIPTION:**

Scented candle with a burning time of 100 hours in a large jar with a lid. Thanks to the tight closure, the scent of the candle remains more intense and, after burning, protects its surface from contamination. Many fragrances to choose from.

### **PARAMETERS:**

Fragrance: Rose **Pink** Colour: Burning time: ~100 h Weight: 500 q Diameter: ø9.8 cm 14.0 cm Height: Packaging: 1 Collective packaging: 6 Number of packages on the layer: 12 9 Number of layers per pallet: Amount of pieces on EUR palette: 648 Amount of collective packagings on EUR palette: 108 Dimensions/Weight of packaging:  $310x208x154 \text{ mm} / 6,1 \text{ kg} \pm 10\%$ Mark: **Aura** EAN: 5906927027289 5906927088280 EAN for collective packaging: EAN per pallet: 5906927926612

### **PICTOGRAMS**



































## **CERTIFICATES**



Page 1 from 2 Date of PDF generation / printout: 2025-08-15