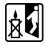

*

#### **DESCRIPTION:**

Scented candle with a burning time of 100 hours in a large jar with a lid. Thanks to the tight closure, the scent of the candle remains more intense and, after burning, protects its surface from contamination. Many fragrances to choose from.

### **PARAMETERS:**

Fragrance: Rose **Pink** Colour: Burning time: ~100 h Weight: 500 q Diameter: ø9.8 cm 14.0 cm Height: Packaging: 1 Collective packaging: 6 Number of packages on the layer: 12 9 Number of layers per pallet: Amount of pieces on EUR palette: 648 Amount of collective packagings on EUR palette: 108 Dimensions/Weight of packaging:  $310x208x154 \text{ mm} / 6,1 \text{ kg} \pm 10\%$ Mark: **Aura** EAN: 5906927027289 5906927088280 EAN for collective packaging: EAN per pallet: 5906927926612

### **PICTOGRAMS**



































## **CERTIFICATES**



Page 1 from 2 Date of PDF generation / printout: 2025-08-15