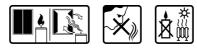

**DESCRIPTION:**

Scented candle with a burning time of 100 hours in a large jar with a lid. Thanks to the tight closure, the scent of the candle remains more intense and, after burning, protects its surface from contamination. Many fragrances to choose from.

### **PARAMETERS:**

Fragrance: Rose **Pink** Colour: Burning time: ~100 h Weight: 500 q Diameter: ø9.8 cm 14.0 cm Height: Packaging: 1 Collective packaging: 6 Number of packages on the layer: 12 9 Number of layers per pallet: Amount of pieces on EUR palette: 648 Amount of collective packagings on EUR palette: 108 Dimensions/Weight of packaging:  $310x208x154 \text{ mm} / 6,1 \text{ kg} \pm 10\%$ Mark: **Aura** EAN: 5906927027289 5906927088280 EAN for collective packaging: EAN per pallet: 5906927926612

### **PICTOGRAMS**



































## **CERTIFICATES**



Page 1 from 2 Date of PDF generation / printout: 2025-08-15