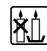

### **DESCRIPTION:**

Scented candle with a burning time of 100 hours in a large jar with a lid. Thanks to the tight closure, the scent of the candle remains more intense and, after burning, protects its surface from contamination. Many fragrances to choose from.

### **PARAMETERS:**

Fragrance: Rose **Pink** Colour: Burning time: ~100 h Weight: 500 q Diameter: ø9.8 cm 14.0 cm Height: Packaging: 1 Collective packaging: 6 Number of packages on the layer: 12 9 Number of layers per pallet: Amount of pieces on EUR palette: 648 Amount of collective packagings on EUR palette: 108 Dimensions/Weight of packaging:  $310x208x154 \text{ mm} / 6,1 \text{ kg} \pm 10\%$ Mark: **Aura** EAN: 5906927027289 5906927088280 EAN for collective packaging: EAN per pallet: 5906927926612

### **PICTOGRAMS**



































## **CERTIFICATES**



Page 1 from 2 Date of PDF generation / printout: 2025-08-15