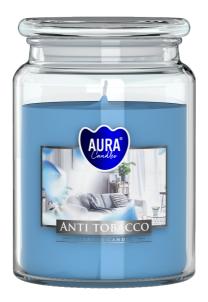

# **BIG SCENTED CANDLES IN GLASS WITH A LID | SND99-X**

#### **DESCRIPTION:**

Scented candle with a burning time of 100 hours in a large jar with a lid. Thanks to the tight closure, the scent of the candle remains more intense and, after burning, protects its surface from contamination. Many fragrances to choose from.

## **PARAMETERS:**

Anti tobacco Fragrance: Colour: Blue Burning time: ~100 h Weight: 500 q Diameter: ø9.8 cm 14.0 cm Height: Packaging: 1 6 Collective packaging: Number of packages on the layer: 12 9 Number of layers per pallet: Amount of pieces on EUR palette: 648 Amount of collective packagings on EUR palette: 108 Dimensions/Weight of packaging:  $310x208x154 \text{ mm} / 6,1 \text{ kg} \pm 10\%$ Mark: **Aura** 5906927034546 EAN: 5906927034805 EAN for collective packaging: EAN per pallet: 5906927926704