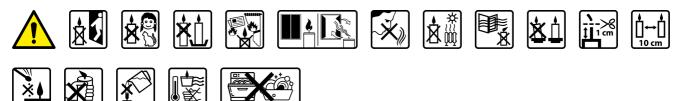

| 6                            |
| Number of packages on the layer:                | 12                           |
| Number of layers per pallet:                    | 9                            |
| Amount of pieces on EUR palette:                | 648                          |
| Amount of collective packagings on EUR palette: | 108                          |
| Dimensions/Weight of packaging:                 | 310x208x154 mm / 6,1 kg ±10% |
| Mark:                                           | Aura                         |
| EAN:                                            | 5906927027272                |
| EAN for collective packaging:                   | 5906927088273                |
| EAN per pallet:                                 | 5906927926759                |

## PICTOGRAMS



### CERTIFICATES