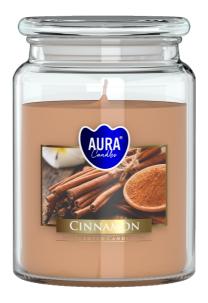

#### **DESCRIPTION:**

Scented candle with a burning time of 100 hours in a large jar with a lid. Thanks to the tight closure, the scent of the candle remains more intense and, after burning, protects its surface from contamination. Many fragrances to choose from.

### **PARAMETERS:**

Fragrance: Cinnamon Colour: **Brown** Burning time: ~100 h Weight: 500 q Diameter: ø9.8 cm 14.0 cm Height: Packaging: 1 6 Collective packaging: Number of packages on the layer: 12 9 Number of layers per pallet: Amount of pieces on EUR palette: 648 Amount of collective packagings on EUR palette: 108 Dimensions/Weight of packaging:  $310x208x154 \text{ mm} / 6,1 \text{ kg} \pm 10\%$ Mark: **Aura** EAN: 5906927027319 5906927088310 EAN for collective packaging: EAN per pallet: 5906927926773