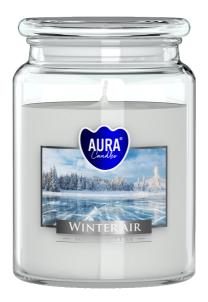

#### **DESCRIPTION:**

Scented candle with a burning time of 100 hours in a large jar with a lid. Thanks to the tight closure, the scent of the candle remains more intense and, after burning, protects its surface from contamination. Many fragrances to choose from.

### **PARAMETERS:**

Fragrance: Winter air Colour: White Burning time: ~100 h Weight: 500 q Diameter: ø9.8 cm 14.0 cm Height: Packaging: 1 6 Collective packaging: Number of packages on the layer: 12 9 Number of layers per pallet: Amount of pieces on EUR palette: 648 Amount of collective packagings on EUR palette: 108 Dimensions/Weight of packaging:  $310x208x154 \text{ mm} / 6,1 \text{ kg} \pm 10\%$ Mark: **Aura** EAN: 5906927053691 5906927053707 EAN for collective packaging: EAN per pallet: 5906927929279