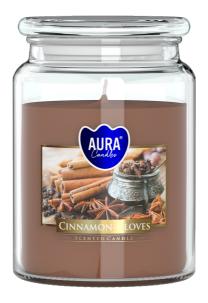

#### **DESCRIPTION:**

Scented candle with a burning time of 100 hours in a large jar with a lid. Thanks to the tight closure, the scent of the candle remains more intense and, after burning, protects its surface from contamination. Many fragrances to choose from.

### **PARAMETERS:**

Fragrance: **Cinnamon - Cloves** Colour: White Burning time: ~100 h Weight: 500 q Diameter: ø9.8 cm 14.0 cm Height: Packaging: 1 6 Collective packaging: Number of packages on the layer: 12 9 Number of layers per pallet: Amount of pieces on EUR palette: 648 Amount of collective packagings on EUR palette: 108 Dimensions/Weight of packaging:  $310x208x154 \text{ mm} / 6,1 \text{ kg} \pm 10\%$ Mark: **Aura** 5906927053677 EAN: 5906927053684 EAN for collective packaging: EAN per pallet: 5906927929262