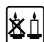

*

Scented candle with a burning time of 100 hours in a large jar with a lid. Thanks to the tight closure, the scent of the candle remains more intense and, after burning, protects its surface from contamination. Many fragrances to choose from.

#### **PARAMETERS:**

Self care SPA Fragrance: Colour: White Burning time: ~100 h Weight: 500 q Diameter: ø9.8 cm 14.0 cm Height: Packaging: 1 6 Collective packaging: Number of packages on the layer: 12 9 Number of layers per pallet: Amount of pieces on EUR palette: 648 Amount of collective packagings on EUR palette: 108 Dimensions/Weight of packaging:  $310x208x154 \text{ mm} / 6,1 \text{ kg} \pm 10\%$ Mark: **Aura** 5906927053653 EAN: 5906927053660 EAN for collective packaging: EAN per pallet: 5906927929255

### **PICTOGRAMS**



































## **CERTIFICATES**



Page 1 from 2 Date of PDF generation / printout: 2025-08-15