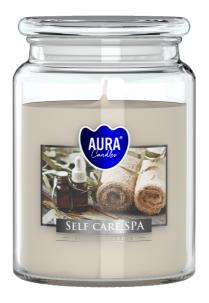

#### **DESCRIPTION:**

Scented candle with a burning time of 100 hours in a large jar with a lid. Thanks to the tight closure, the scent of the candle remains more intense and, after burning, protects its surface from contamination. Many fragrances to choose from.

#### **PARAMETERS:**

Self care SPA Fragrance: Colour: White Burning time: ~100 h Weight: 500 q Diameter: ø9.8 cm 14.0 cm Height: Packaging: 1 6 Collective packaging: Number of packages on the layer: 12 9 Number of layers per pallet: Amount of pieces on EUR palette: 648 Amount of collective packagings on EUR palette: 108 Dimensions/Weight of packaging:  $310x208x154 \text{ mm} / 6,1 \text{ kg} \pm 10\%$ Mark: **Aura** 5906927053653 EAN: 5906927053660 EAN for collective packaging: EAN per pallet: 5906927929255