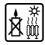

ON:**

Scented candle with a burning time of 100 hours in a large jar with a lid. Thanks to the tight closure, the scent of the candle remains more intense and, after burning, protects its surface from contamination. Many fragrances to choose from.

#### **PARAMETERS:**

Self care SPA Fragrance: Colour: White Burning time: ~100 h Weight: 500 q Diameter: ø9.8 cm 14.0 cm Height: Packaging: 1 6 Collective packaging: Number of packages on the layer: 12 9 Number of layers per pallet: Amount of pieces on EUR palette: 648 Amount of collective packagings on EUR palette: 108 Dimensions/Weight of packaging:  $310x208x154 \text{ mm} / 6,1 \text{ kg} \pm 10\%$ Mark: **Aura** 5906927053653 EAN: 5906927053660 EAN for collective packaging: EAN per pallet: 5906927929255

### **PICTOGRAMS**



































## **CERTIFICATES**



Page 1 from 2 Date of PDF generation / printout: 2025-08-15