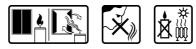

IPTION:**

Scented candle with a burning time of 100 hours in a large jar with a lid. Thanks to the tight closure, the scent of the candle remains more intense and, after burning, protects its surface from contamination. Many fragrances to choose from.

#### **PARAMETERS:**

Self care SPA Fragrance: Colour: White Burning time: ~100 h Weight: 500 q Diameter: ø9.8 cm 14.0 cm Height: Packaging: 1 6 Collective packaging: Number of packages on the layer: 12 9 Number of layers per pallet: Amount of pieces on EUR palette: 648 Amount of collective packagings on EUR palette: 108 Dimensions/Weight of packaging:  $310x208x154 \text{ mm} / 6,1 \text{ kg} \pm 10\%$ Mark: **Aura** 5906927053653 EAN: 5906927053660 EAN for collective packaging: EAN per pallet: 5906927929255

### **PICTOGRAMS**



































## **CERTIFICATES**



Page 1 from 2 Date of PDF generation / printout: 2025-08-15