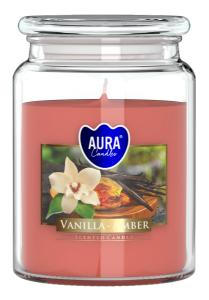

# **BIG SCENTED CANDLES IN GLASS WITH A LID | SND99-X**

#### SND99-355

#### **DESCRIPTION:**

Scented candle with a burning time of 100 hours in a large jar with a lid. Thanks to the tight closure, the scent of the candle remains more intense and, after burning, protects its surface from contamination. Many fragrances to choose from.

### **PARAMETERS:**

Vanilla - Amber Fragrance: Colour: Red Burning time: ~100 h Weight: 500 q Diameter: ø9.8 cm 14.0 cm Height: Packaging: 1 6 Collective packaging: Number of packages on the layer: 12 9 Number of layers per pallet: Amount of pieces on EUR palette: 648 Amount of collective packagings on EUR palette: 108 Dimensions/Weight of packaging:  $310x208x154 \text{ mm} / 6,1 \text{ kg} \pm 10\%$ Mark: **Aura** 5906927045955 EAN: 5906927045962 EAN for collective packaging: EAN per pallet: 5906927926599