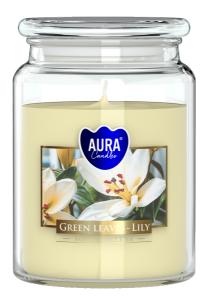

#### **DESCRIPTION:**

Scented candle with a burning time of 100 hours in a large jar with a lid. Thanks to the tight closure, the scent of the candle remains more intense and, after burning, protects its surface from contamination. Many fragrances to choose from.

### **PARAMETERS:**

Fragrance: **Green leaves - Lily** Colour: **Ivory** Burning time: ~100 h Weight: 500 q Diameter: ø9.8 cm 14.0 cm Height: Packaging: 1 6 Collective packaging: Number of packages on the layer: 12 9 Number of layers per pallet: Amount of pieces on EUR palette: 648 Amount of collective packagings on EUR palette: 108 Dimensions/Weight of packaging:  $310x208x154 \text{ mm} / 6,1 \text{ kg} \pm 10\%$ Mark: **Aura** EAN: 5906927045900 5906927045948 EAN for collective packaging: EAN per pallet: 5906927926582