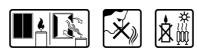

SCRIPTION:**

Scented candle with a burning time of 100 hours in a large jar with a lid. Thanks to the tight closure, the scent of the candle remains more intense and, after burning, protects its surface from contamination. Many fragrances to choose from.

### **PARAMETERS:**

Fragrance: Winter tree Colour: Green Burning time: ~100 h Weight: 500 q Diameter: ø9.8 cm 14.0 cm Height: Packaging: 1 6 Collective packaging: Number of packages on the layer: 12 9 Number of layers per pallet: Amount of pieces on EUR palette: 648 Amount of collective packagings on EUR palette: 108 Dimensions/Weight of packaging:  $310x208x154 \text{ mm} / 6,1 \text{ kg} \pm 10\%$ Mark: **Aura** 5906927043951 EAN: 5906927043968 EAN for collective packaging: EAN per pallet: 5906927926605

### **PICTOGRAMS**



































## **CERTIFICATES**



Page 1 from 2 Date of PDF generation / printout: 2025-08-15