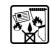

DESCRIPTION:**

Scented candle with a burning time of 100 hours in a large jar with a lid. Thanks to the tight closure, the scent of the candle remains more intense and, after burning, protects its surface from contamination. Many fragrances to choose from.

### **PARAMETERS:**

Fragrance: Winter tree Colour: Green Burning time: ~100 h Weight: 500 q Diameter: ø9.8 cm 14.0 cm Height: Packaging: 1 6 Collective packaging: Number of packages on the layer: 12 9 Number of layers per pallet: Amount of pieces on EUR palette: 648 Amount of collective packagings on EUR palette: 108 Dimensions/Weight of packaging:  $310x208x154 \text{ mm} / 6,1 \text{ kg} \pm 10\%$ Mark: **Aura** 5906927043951 EAN: 5906927043968 EAN for collective packaging: EAN per pallet: 5906927926605

### **PICTOGRAMS**



































## **CERTIFICATES**



Page 1 from 2 Date of PDF generation / printout: 2025-08-15