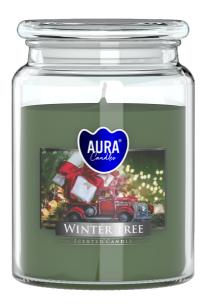

#### **DESCRIPTION:**

Scented candle with a burning time of 100 hours in a large jar with a lid. Thanks to the tight closure, the scent of the candle remains more intense and, after burning, protects its surface from contamination. Many fragrances to choose from.

### **PARAMETERS:**

Fragrance: Winter tree Colour: Green Burning time: ~100 h Weight: 500 q Diameter: ø9.8 cm 14.0 cm Height: Packaging: 1 6 Collective packaging: Number of packages on the layer: 12 9 Number of layers per pallet: Amount of pieces on EUR palette: 648 Amount of collective packagings on EUR palette: 108 Dimensions/Weight of packaging:  $310x208x154 \text{ mm} / 6,1 \text{ kg} \pm 10\%$ Mark: **Aura** 5906927043951 EAN: 5906927043968 EAN for collective packaging: EAN per pallet: 5906927926605