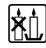

**DESCRIPTION:**

Scented candle with a burning time of 100 hours in a large jar with a lid. Thanks to the tight closure, the scent of the candle remains more intense and, after burning, protects its surface from contamination. Many fragrances to choose from.

### **PARAMETERS:**

Fragrance: Winter tree Colour: Green Burning time: ~100 h Weight: 500 q Diameter: ø9.8 cm 14.0 cm Height: Packaging: 1 6 Collective packaging: Number of packages on the layer: 12 9 Number of layers per pallet: Amount of pieces on EUR palette: 648 Amount of collective packagings on EUR palette: 108 Dimensions/Weight of packaging:  $310x208x154 \text{ mm} / 6,1 \text{ kg} \pm 10\%$ Mark: **Aura** 5906927043951 EAN: 5906927043968 EAN for collective packaging: EAN per pallet: 5906927926605

### **PICTOGRAMS**



































## **CERTIFICATES**



Page 1 from 2 Date of PDF generation / printout: 2025-08-15