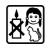

# **DESCRIPTION:**

Scented candle with a burning time of 100 hours in a large jar with a lid. Thanks to the tight closure, the scent of the candle remains more intense and, after burning, protects its surface from contamination. Many fragrances to choose from.

### **PARAMETERS:**

Fragrance: Winter tree Colour: Green Burning time: ~100 h Weight: 500 q Diameter: ø9.8 cm 14.0 cm Height: Packaging: 1 6 Collective packaging: Number of packages on the layer: 12 9 Number of layers per pallet: Amount of pieces on EUR palette: 648 Amount of collective packagings on EUR palette: 108 Dimensions/Weight of packaging:  $310x208x154 \text{ mm} / 6,1 \text{ kg} \pm 10\%$ Mark: **Aura** 5906927043951 EAN: 5906927043968 EAN for collective packaging: EAN per pallet: 5906927926605

### **PICTOGRAMS**



































## **CERTIFICATES**



Page 1 from 2 Date of PDF generation / printout: 2025-08-15