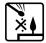

candle with a burning time of 100 hours in a large jar with a lid. Thanks to the tight closure, the scent of the candle remains more intense and, after burning, protects its surface from contamination. Many fragrances to choose from.

### **PARAMETERS:**

Fragrance: **Gingerbread** Colour: **Brown** Burning time: ~100 h Weight: 500 q Diameter: ø9.8 cm 14.0 cm Height: Packaging: 1 6 Collective packaging: Number of packages on the layer: 12 9 Number of layers per pallet: Amount of pieces on EUR palette: 648 Amount of collective packagings on EUR palette: 108 Dimensions/Weight of packaging:  $310x208x154 \text{ mm} / 6,1 \text{ kg} \pm 10\%$ Mark: **Aura** EAN: 5906927043906 5906927043913 EAN for collective packaging: EAN per pallet: 5906927926728

### **PICTOGRAMS**



































## **CERTIFICATES**



Page 1 from 2 Date of PDF generation / printout: 2025-08-15