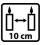

d candle with a burning time of 100 hours in a large jar with a lid. Thanks to the tight closure, the scent of the candle remains more intense and, after burning, protects its surface from contamination. Many fragrances to choose from.

### **PARAMETERS:**

Fragrance: **Gingerbread** Colour: **Brown** Burning time: ~100 h Weight: 500 q Diameter: ø9.8 cm 14.0 cm Height: Packaging: 1 6 Collective packaging: Number of packages on the layer: 12 9 Number of layers per pallet: Amount of pieces on EUR palette: 648 Amount of collective packagings on EUR palette: 108 Dimensions/Weight of packaging:  $310x208x154 \text{ mm} / 6,1 \text{ kg} \pm 10\%$ Mark: **Aura** EAN: 5906927043906 5906927043913 EAN for collective packaging: EAN per pallet: 5906927926728

### **PICTOGRAMS**



































## **CERTIFICATES**



Page 1 from 2 Date of PDF generation / printout: 2025-08-15