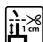

ted candle with a burning time of 100 hours in a large jar with a lid. Thanks to the tight closure, the scent of the candle remains more intense and, after burning, protects its surface from contamination. Many fragrances to choose from.

### **PARAMETERS:**

Fragrance: **Gingerbread** Colour: **Brown** Burning time: ~100 h Weight: 500 q Diameter: ø9.8 cm 14.0 cm Height: Packaging: 1 6 Collective packaging: Number of packages on the layer: 12 9 Number of layers per pallet: Amount of pieces on EUR palette: 648 Amount of collective packagings on EUR palette: 108 Dimensions/Weight of packaging:  $310x208x154 \text{ mm} / 6,1 \text{ kg} \pm 10\%$ Mark: **Aura** EAN: 5906927043906 5906927043913 EAN for collective packaging: EAN per pallet: 5906927926728

### **PICTOGRAMS**



































## **CERTIFICATES**



Page 1 from 2 Date of PDF generation / printout: 2025-08-15