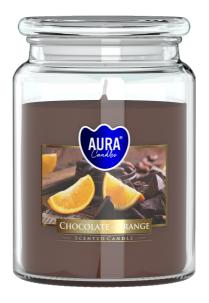

#### **DESCRIPTION:**

Scented candle with a burning time of 100 hours in a large jar with a lid. Thanks to the tight closure, the scent of the candle remains more intense and, after burning, protects its surface from contamination. Many fragrances to choose from.

### **PARAMETERS:**

Fragrance: **Chocolate - Orange** Colour: **Brown** Burning time: ~100 h Weight: 500 q Diameter: ø9.8 cm 14.0 cm Height: Packaging: 1 6 Collective packaging: Number of packages on the layer: 12 9 Number of layers per pallet: Amount of pieces on EUR palette: 648 Amount of collective packagings on EUR palette: 108 Dimensions/Weight of packaging:  $310x208x154 \text{ mm} / 6,1 \text{ kg} \pm 10\%$ Mark: **Aura** 5906927043081 EAN: 5906927043098 EAN for collective packaging: EAN per pallet: 5906927926537