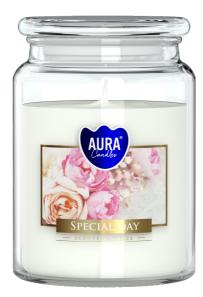

## **DESCRIPTION:**

Scented candle with a burning time of 100 hours in a large jar with a lid. Thanks to the tight closure, the scent of the candle remains more intense and, after burning, protects its surface from contamination. Many fragrances to choose from.

#### **PARAMETERS:**

| Fragranco                                       | Special day                  |
|-------------------------------------------------|------------------------------|
| Fragrance:                                      | · · ·                        |
| Colour:                                         | White                        |
| Burning time:                                   | ~100 h                       |
| Weight:                                         | 500 g                        |
| Diameter:                                       | ø9.8 cm                      |
| Height:                                         | 14.0 cm                      |
| Packaging:                                      | 1                            |
| Collective packaging:                           | 6                            |
| Number of packages on the layer:                | 12                           |
| Number of layers per pallet:                    | 9                            |
| Amount of pieces on EUR palette:                | 648                          |
| Amount of collective packagings on EUR palette: | 108                          |
| Dimensions/Weight of packaging:                 | 310x208x154 mm / 6,1 kg ±10% |
| Mark:                                           | Aura                         |
| EAN:                                            | 5906927027975                |
| EAN for collective packaging:                   | 5906927027982                |
| EAN per pallet:                                 | 5906927926643                |
|                                                 |                              |