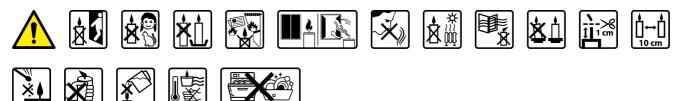

| 12                           |
| Number of layers per pallet:                    | 9                            |
| Amount of pieces on EUR palette:                | 648                          |
| Amount of collective packagings on EUR palette: | 108                          |
| Dimensions/Weight of packaging:                 | 310x208x154 mm / 6,1 kg ±10% |
| Mark:                                           | Aura                         |
| EAN:                                            | 5906927027975                |
| EAN for collective packaging:                   | 5906927027982                |
| EAN per pallet:                                 | 5906927926643                |
|                                                 |                              |

# PICTOGRAMS



## CERTIFICATES