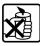

candle with a burning time of 100 hours in a large jar with a lid. Thanks to the tight closure, the scent of the candle remains more intense and, after burning, protects its surface from contamination. Many fragrances to choose from.

### **PARAMETERS:**

Fragrance: **SPA** garden Colour: **Pink** Burning time: ~100 h Weight: 500 q Diameter: ø9.8 cm 14.0 cm Height: Packaging: 1 6 Collective packaging: Number of packages on the layer: 12 9 Number of layers per pallet: Amount of pieces on EUR palette: 648 Amount of collective packagings on EUR palette: 108 Dimensions/Weight of packaging:  $310x208x154 \text{ mm} / 6,1 \text{ kg} \pm 10\%$ Mark: **Aura** EAN: 5906927031477 5906927031484 EAN for collective packaging: EAN per pallet: 5906927926735

### **PICTOGRAMS**



































## **CERTIFICATES**



Page 1 from 2 Date of PDF generation / printout: 2025-08-15