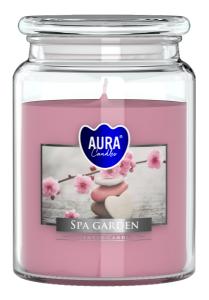

#### **DESCRIPTION:**

Scented candle with a burning time of 100 hours in a large jar with a lid. Thanks to the tight closure, the scent of the candle remains more intense and, after burning, protects its surface from contamination. Many fragrances to choose from.

### **PARAMETERS:**

Fragrance: **SPA** garden Colour: **Pink** Burning time: ~100 h Weight: 500 q Diameter: ø9.8 cm 14.0 cm Height: Packaging: 1 6 Collective packaging: Number of packages on the layer: 12 9 Number of layers per pallet: Amount of pieces on EUR palette: 648 Amount of collective packagings on EUR palette: 108 Dimensions/Weight of packaging:  $310x208x154 \text{ mm} / 6,1 \text{ kg} \pm 10\%$ Mark: **Aura** EAN: 5906927031477 5906927031484 EAN for collective packaging: EAN per pallet: 5906927926735