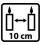

ted candle with a burning time of 100 hours in a large jar with a lid. Thanks to the tight closure, the scent of the candle remains more intense and, after burning, protects its surface from contamination. Many fragrances to choose from.

### **PARAMETERS:**

Fragrance: **SPA** garden Colour: **Pink** Burning time: ~100 h Weight: 500 q Diameter: ø9.8 cm 14.0 cm Height: Packaging: 1 6 Collective packaging: Number of packages on the layer: 12 9 Number of layers per pallet: Amount of pieces on EUR palette: 648 Amount of collective packagings on EUR palette: 108 Dimensions/Weight of packaging:  $310x208x154 \text{ mm} / 6,1 \text{ kg} \pm 10\%$ Mark: **Aura** EAN: 5906927031477 5906927031484 EAN for collective packaging: EAN per pallet: 5906927926735

### **PICTOGRAMS**



































## **CERTIFICATES**



Page 1 from 2 Date of PDF generation / printout: 2025-08-15