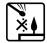

d candle with a burning time of 100 hours in a large jar with a lid. Thanks to the tight closure, the scent of the candle remains more intense and, after burning, protects its surface from contamination. Many fragrances to choose from.

### **PARAMETERS:**

Fragrance: **SPA** garden Colour: **Pink** Burning time: ~100 h Weight: 500 q Diameter: ø9.8 cm 14.0 cm Height: Packaging: 1 6 Collective packaging: Number of packages on the layer: 12 9 Number of layers per pallet: Amount of pieces on EUR palette: 648 Amount of collective packagings on EUR palette: 108 Dimensions/Weight of packaging:  $310x208x154 \text{ mm} / 6,1 \text{ kg} \pm 10\%$ Mark: **Aura** EAN: 5906927031477 5906927031484 EAN for collective packaging: EAN per pallet: 5906927926735

### **PICTOGRAMS**



































## **CERTIFICATES**



Page 1 from 2 Date of PDF generation / printout: 2025-08-15