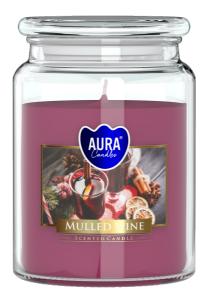

# **BIG SCENTED CANDLES IN GLASS WITH A LID | SND99-X**

#### **DESCRIPTION:**

Scented candle with a burning time of 100 hours in a large jar with a lid. Thanks to the tight closure, the scent of the candle remains more intense and, after burning, protects its surface from contamination. Many fragrances to choose from.

### **PARAMETERS:**

Mulled wine Fragrance: Colour: Maroon Burning time: ~100 h Weight: 500 q Diameter: ø9.8 cm 14.0 cm Height: Packaging: 1 6 Collective packaging: Number of packages on the layer: 12 9 Number of layers per pallet: Amount of pieces on EUR palette: 648 Amount of collective packagings on EUR palette: 108 Dimensions/Weight of packaging:  $310x208x154 \text{ mm} / 6,1 \text{ kg} \pm 10\%$ Mark: **Aura** 5906927043883 EAN: 5906927043890 EAN for collective packaging: EAN per pallet: 5906927926551