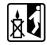

## **DESCRIPTION:**

Scented candle with a burning time of 100 hours in a large jar with a lid. Thanks to the tight closure, the scent of the candle remains more intense and, after burning, protects its surface from contamination. Many fragrances to choose from.

### **PARAMETERS:**

Mulled wine Fragrance: Colour: Maroon Burning time: ~100 h Weight: 500 q Diameter: ø9.8 cm 14.0 cm Height: Packaging: 1 6 Collective packaging: Number of packages on the layer: 12 9 Number of layers per pallet: Amount of pieces on EUR palette: 648 Amount of collective packagings on EUR palette: 108 Dimensions/Weight of packaging:  $310x208x154 \text{ mm} / 6,1 \text{ kg} \pm 10\%$ Mark: **Aura** 5906927043883 EAN: 5906927043890 EAN for collective packaging: EAN per pallet: 5906927926551

### **PICTOGRAMS**



































## **CERTIFICATES**



Page 1 from 2 Date of PDF generation / printout: 2025-08-15