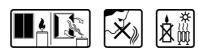

CRIPTION:**

Scented candle with a burning time of 100 hours in a large jar with a lid. Thanks to the tight closure, the scent of the candle remains more intense and, after burning, protects its surface from contamination. Many fragrances to choose from.

### **PARAMETERS:**

Mulled wine Fragrance: Colour: Maroon Burning time: ~100 h Weight: 500 q Diameter: ø9.8 cm 14.0 cm Height: Packaging: 1 6 Collective packaging: Number of packages on the layer: 12 9 Number of layers per pallet: Amount of pieces on EUR palette: 648 Amount of collective packagings on EUR palette: 108 Dimensions/Weight of packaging:  $310x208x154 \text{ mm} / 6,1 \text{ kg} \pm 10\%$ Mark: **Aura** 5906927043883 EAN: 5906927043890 EAN for collective packaging: EAN per pallet: 5906927926551

### **PICTOGRAMS**



































## **CERTIFICATES**



Page 1 from 2 Date of PDF generation / printout: 2025-08-15