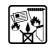

ESCRIPTION:**

Scented candle with a burning time of 100 hours in a large jar with a lid. Thanks to the tight closure, the scent of the candle remains more intense and, after burning, protects its surface from contamination. Many fragrances to choose from.

### **PARAMETERS:**

Mulled wine Fragrance: Colour: Maroon Burning time: ~100 h Weight: 500 q Diameter: ø9.8 cm 14.0 cm Height: Packaging: 1 6 Collective packaging: Number of packages on the layer: 12 9 Number of layers per pallet: Amount of pieces on EUR palette: 648 Amount of collective packagings on EUR palette: 108 Dimensions/Weight of packaging:  $310x208x154 \text{ mm} / 6,1 \text{ kg} \pm 10\%$ Mark: **Aura** 5906927043883 EAN: 5906927043890 EAN for collective packaging: EAN per pallet: 5906927926551

### **PICTOGRAMS**



































## **CERTIFICATES**



Page 1 from 2 Date of PDF generation / printout: 2025-08-15