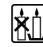

*DESCRIPTION:**

Scented candle with a burning time of 100 hours in a large jar with a lid. Thanks to the tight closure, the scent of the candle remains more intense and, after burning, protects its surface from contamination. Many fragrances to choose from.

### **PARAMETERS:**

Mulled wine Fragrance: Colour: Maroon Burning time: ~100 h Weight: 500 q Diameter: ø9.8 cm 14.0 cm Height: Packaging: 1 6 Collective packaging: Number of packages on the layer: 12 9 Number of layers per pallet: Amount of pieces on EUR palette: 648 Amount of collective packagings on EUR palette: 108 Dimensions/Weight of packaging:  $310x208x154 \text{ mm} / 6,1 \text{ kg} \pm 10\%$ Mark: **Aura** 5906927043883 EAN: 5906927043890 EAN for collective packaging: EAN per pallet: 5906927926551

### **PICTOGRAMS**



































## **CERTIFICATES**



Page 1 from 2 Date of PDF generation / printout: 2025-08-15