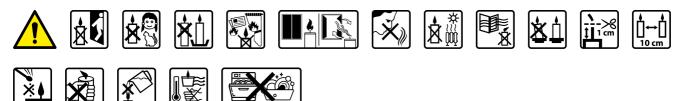

| 6                            |
| Number of packages on the layer:                | 12                           |
| Number of layers per pallet:                    | 9                            |
| Amount of pieces on EUR palette:                | 648                          |
| Amount of collective packagings on EUR palette: | 108                          |
| Dimensions/Weight of packaging:                 | 310x208x154 mm / 6,1 kg ±10% |
| Mark:                                           | Aura                         |
| EAN:                                            | 5906927033921                |
| EAN for collective packaging:                   | 5906927034096                |
| EAN per pallet:                                 | 5906927926681                |

## PICTOGRAMS



### CERTIFICATES