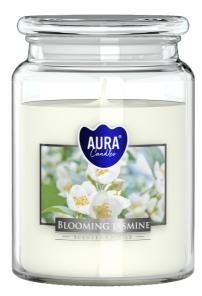

# **BIG SCENTED CANDLES IN GLASS WITH A LID | SND99-X**

## SND99-169

## **DESCRIPTION:**

Scented candle with a burning time of 100 hours in a large jar with a lid. Thanks to the tight closure, the scent of the candle remains more intense and, after burning, protects its surface from contamination. Many fragrances to choose from.

#### **PARAMETERS:**

| Fragrance:                                      | Blooming jasmine             |
|-------------------------------------------------|------------------------------|
| Colour:                                         | White                        |
| Burning time:                                   | ~100 h                       |
| Weight:                                         | 500 g                        |
| Diameter:                                       | ø9.8 cm                      |
| Height:                                         | 14.0 cm                      |
| Packaging:                                      | 1                            |
| Collective packaging:                           | 6                            |
| Number of packages on the layer:                | 12                           |
|                                                 | 9                            |
| Number of layers per pallet:                    | -                            |
| Amount of pieces on EUR palette:                | 648                          |
| Amount of collective packagings on EUR palette: | 108                          |
| Dimensions/Weight of packaging:                 | 310x208x154 mm / 6,1 kg ±10% |
| Mark:                                           | Aura                         |
| EAN:                                            | 5906927043777                |
| EAN for collective packaging:                   | 5906927043784                |
| EAN per pallet:                                 | 5906927926766                |
|                                                 |                              |