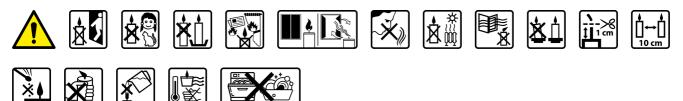

| 12                           |
| Number of layers per pallet:                    | 9                            |
| Amount of pieces on EUR palette:                | 648                          |
| Amount of collective packagings on EUR palette: | 108                          |
| Dimensions/Weight of packaging:                 | 310x208x154 mm / 6,1 kg ±10% |
| Mark:                                           | Aura                         |
| EAN:                                            | 5906927053592                |
| EAN for collective packaging:                   | 5906927053622                |
| EAN per pallet:                                 | 5906927929231                |
|                                                 |                              |

## PICTOGRAMS



#### CERTIFICATES