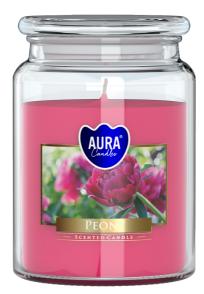

## **DESCRIPTION:**

Scented candle with a burning time of 100 hours in a large jar with a lid. Thanks to the tight closure, the scent of the candle remains more intense and, after burning, protects its surface from contamination. Many fragrances to choose from.

#### **PARAMETERS:**

| Fragrance:                                      | Peony                        |
|-------------------------------------------------|------------------------------|
| -                                               | -                            |
| Colour:                                         | Pink                         |
| Burning time:                                   | ~100 h                       |
| Weight:                                         | 500 g                        |
| Diameter:                                       | ø9.8 cm                      |
| Height:                                         | 14.0 cm                      |
| Packaging:                                      | 1                            |
| Collective packaging:                           | 6                            |
| Number of packages on the layer:                | 12                           |
| Number of layers per pallet:                    | 9                            |
| Amount of pieces on EUR palette:                | 648                          |
| Amount of collective packagings on EUR palette: | 108                          |
| Dimensions/Weight of packaging:                 | 310x208x154 mm / 6,1 kg ±10% |
| Mark:                                           | Aura                         |
| EAN:                                            | 5906927053592                |
| EAN for collective packaging:                   | 5906927053622                |
| EAN per pallet:                                 | 5906927929231                |
|                                                 |                              |