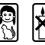

TION:**

Scented candle with a burning time of 100 hours in a large jar with a lid. Thanks to the tight closure, the scent of the candle remains more intense and, after burning, protects its surface from contamination. Many fragrances to choose from.

### **PARAMETERS:**

Fragrance: **Chocolate - Cherry** Colour: Red Burning time: ~100 h Weight: 500 q Diameter: ø9.8 cm 14.0 cm Height: Packaging: 1 Collective packaging: 6 Number of packages on the layer: 12 9 Number of layers per pallet: Amount of pieces on EUR palette: 648 Amount of collective packagings on EUR palette: 108 Dimensions/Weight of packaging:  $310x208x154 \text{ mm} / 6,1 \text{ kg} \pm 10\%$ Mark: **Aura** EAN: 5906927031408 5906927031415 EAN for collective packaging: EAN per pallet: 5906927926544

### **PICTOGRAMS**



































## **CERTIFICATES**



Page 1 from 2 Date of PDF generation / printout: 2025-08-15