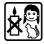

IPTION:**

Scented candle with a burning time of 100 hours in a large jar with a lid. Thanks to the tight closure, the scent of the candle remains more intense and, after burning, protects its surface from contamination. Many fragrances to choose from.

### **PARAMETERS:**

Fragrance: **Chocolate - Cherry** Colour: Red Burning time: ~100 h Weight: 500 q Diameter: ø9.8 cm 14.0 cm Height: Packaging: 1 Collective packaging: 6 Number of packages on the layer: 12 9 Number of layers per pallet: Amount of pieces on EUR palette: 648 Amount of collective packagings on EUR palette: 108 Dimensions/Weight of packaging:  $310x208x154 \text{ mm} / 6,1 \text{ kg} \pm 10\%$ Mark: **Aura** EAN: 5906927031408 5906927031415 EAN for collective packaging: EAN per pallet: 5906927926544

### **PICTOGRAMS**



































## **CERTIFICATES**



Page 1 from 2 Date of PDF generation / printout: 2025-08-15