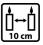

### **PARAMETERS:**

Fragrance: **Chocolate - Cherry** Colour: Red Burning time: ~100 h Weight: 500 q Diameter: ø9.8 cm 14.0 cm Height: Packaging: 1 Collective packaging: 6 Number of packages on the layer: 12 9 Number of layers per pallet: Amount of pieces on EUR palette: 648 Amount of collective packagings on EUR palette: 108 Dimensions/Weight of packaging:  $310x208x154 \text{ mm} / 6,1 \text{ kg} \pm 10\%$ Mark: **Aura** EAN: 5906927031408 5906927031415 EAN for collective packaging: EAN per pallet: 5906927926544