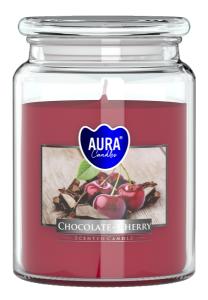

#### **DESCRIPTION:**

Scented candle with a burning time of 100 hours in a large jar with a lid. Thanks to the tight closure, the scent of the candle remains more intense and, after burning, protects its surface from contamination. Many fragrances to choose from.

### **PARAMETERS:**

Fragrance: **Chocolate - Cherry** Colour: Red Burning time: ~100 h Weight: 500 q Diameter: ø9.8 cm 14.0 cm Height: Packaging: 1 Collective packaging: 6 Number of packages on the layer: 12 9 Number of layers per pallet: Amount of pieces on EUR palette: 648 Amount of collective packagings on EUR palette: 108 Dimensions/Weight of packaging:  $310x208x154 \text{ mm} / 6,1 \text{ kg} \pm 10\%$ Mark: **Aura** EAN: 5906927031408 5906927031415 EAN for collective packaging: EAN per pallet: 5906927926544