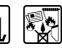

ON:**

Scented candle with a burning time of 100 hours in a large jar with a lid. Thanks to the tight closure, the scent of the candle remains more intense and, after burning, protects its surface from contamination. Many fragrances to choose from.

### **PARAMETERS:**

Fragrance: **Chocolate - Cherry** Colour: Red Burning time: ~100 h Weight: 500 q Diameter: ø9.8 cm 14.0 cm Height: Packaging: 1 Collective packaging: 6 Number of packages on the layer: 12 9 Number of layers per pallet: Amount of pieces on EUR palette: 648 Amount of collective packagings on EUR palette: 108 Dimensions/Weight of packaging:  $310x208x154 \text{ mm} / 6,1 \text{ kg} \pm 10\%$ Mark: **Aura** EAN: 5906927031408 5906927031415 EAN for collective packaging: EAN per pallet: 5906927926544

### **PICTOGRAMS**



































## **CERTIFICATES**



Page 1 from 2 Date of PDF generation / printout: 2025-08-15