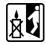

CRIPTION:**

Scented candle with a burning time of 100 hours in a large jar with a lid. Thanks to the tight closure, the scent of the candle remains more intense and, after burning, protects its surface from contamination. Many fragrances to choose from.

### **PARAMETERS:**

Fragrance: **Chocolate - Cherry** Colour: Red Burning time: ~100 h Weight: 500 q Diameter: ø9.8 cm 14.0 cm Height: Packaging: 1 Collective packaging: 6 Number of packages on the layer: 12 9 Number of layers per pallet: Amount of pieces on EUR palette: 648 Amount of collective packagings on EUR palette: 108 Dimensions/Weight of packaging:  $310x208x154 \text{ mm} / 6,1 \text{ kg} \pm 10\%$ Mark: **Aura** EAN: 5906927031408 5906927031415 EAN for collective packaging: EAN per pallet: 5906927926544

### **PICTOGRAMS**



































## **CERTIFICATES**



Page 1 from 2 Date of PDF generation / printout: 2025-08-15