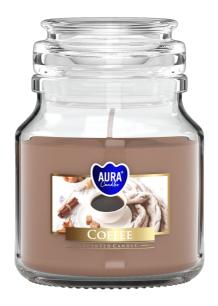

# SMALL SCENTED CANDLES IN GLASS WITH A LID | SND71-X

### **SND71-89**

#### **DESCRIPTION:**

Scented candle with a burning time of 28 hours in a small jar with a lid. Thanks to the tight closure, the scent of the candle remains more intense, and after burning, protects the surface of the candle from dirt.

#### **PARAMETERS:**

Coffee Fragrance: ~28 h Burning time: Weight: 120 g Diameter: ø7.0 cm 9.9 cm Height: Packaging: Collective packaging: 6 Number of packages on the layer: 26 Number of layers per pallet: 13 Amount of pieces on EUR palette: 2028 Amount of collective packagings on EUR palette: 338 Dimensions/Weight of packaging: 221x149x105 mm / 2 kg ±10% EAN: 5906927034881 EAN for collective packaging: 5906927034898 EAN per pallet: 5906927926940