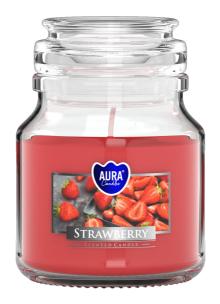

#### **DESCRIPTION:**

Scented candle with a burning time of 28 hours in a small jar with a lid. Thanks to the tight closure, the scent of the candle remains more intense, and after burning, protects the surface of the candle from dirt.

#### **PARAMETERS:**

Fragrance: Strawberry ~28 h Burning time: Weight: 120 g Diameter: ø7.0 cm 9.9 cm Height: Packaging: Collective packaging: 6 Number of packages on the layer: 26 Number of layers per pallet: 13 Amount of pieces on EUR palette: 2028 Amount of collective packagings on EUR palette: 338 Dimensions/Weight of packaging: 221x149x105 mm / 2 kg ±10% EAN: 5906927027197 EAN for collective packaging: 5906927088198 EAN per pallet: 5906927926919