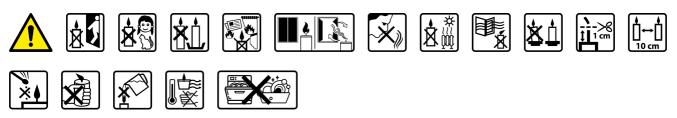

| 6                          |
| Number of packages on the layer:                | 26                         |
| Number of layers per pallet:                    | 13                         |
| Amount of pieces on EUR palette:                | 2028                       |
| Amount of collective packagings on EUR palette: | 338                        |
| Dimensions/Weight of packaging:                 | 221x149x105 mm / 2 kg ±10% |
| EAN:                                            | 5906927062907              |
| EAN for collective packaging:                   | 5906927062914              |
| EAN per pallet:                                 | 5906927932163              |
|                                                 |                            |

## PICTOGRAMS



## CERTIFICATES