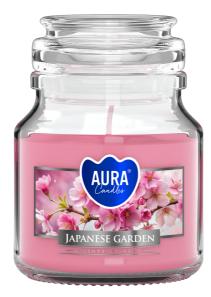

# SMALL SCENTED CANDLES IN GLASS WITH A LID | SND71-X

# SND71-476

## **DESCRIPTION:**

Scented candle with a burning time of 28 hours in a small jar with a lid. Thanks to the tight closure, the scent of the candle remains more intense, and after burning, protects the surface of the candle from dirt.

#### **PARAMETERS:**

| Fragrance:                                      | Japanese garden            |
|-------------------------------------------------|----------------------------|
| Burning time:                                   | ~28 h                      |
| Weight:                                         | 120 g                      |
| Diameter:                                       | ø7.0 cm                    |
| Height:                                         | 9.9 cm                     |
| Packaging:                                      | 1                          |
| Collective packaging:                           | 6                          |
| Number of packages on the layer:                | 26                         |
| Number of layers per pallet:                    | 13                         |
| Amount of pieces on EUR palette:                | 2028                       |
| Amount of collective packagings on EUR palette: | 338                        |
| Dimensions/Weight of packaging:                 | 221x149x105 mm / 2 kg ±10% |
| EAN:                                            | 5906927062907              |
| EAN for collective packaging:                   | 5906927062914              |
| EAN per pallet:                                 | 5906927932163              |
|                                                 |                            |