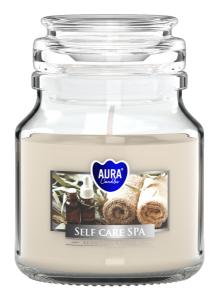

## **DESCRIPTION:**

Scented candle with a burning time of 28 hours in a small jar with a lid. Thanks to the tight closure, the scent of the candle remains more intense, and after burning, protects the surface of the candle from dirt.

#### **PARAMETERS:**

| Fragrance:                                      | Self care SPA              |
|-------------------------------------------------|----------------------------|
| Burning time:                                   | ~28 h                      |
| Weight:                                         | 120 g                      |
| Diameter:                                       | ø7.0 cm                    |
| Height:                                         | 9.9 cm                     |
| Packaging:                                      | 1                          |
| Collective packaging:                           | 6                          |
| Number of packages on the layer:                | 26                         |
| Number of layers per pallet:                    | 13                         |
| Amount of pieces on EUR palette:                | 2028                       |
| Amount of collective packagings on EUR palette: | 338                        |
| Dimensions/Weight of packaging:                 | 221x149x105 mm / 2 kg ±10% |
| EAN:                                            | 5906927053431              |
| EAN for collective packaging:                   | 5906927053448              |
| EAN per pallet:                                 | 5906927929200              |
|                                                 |                            |