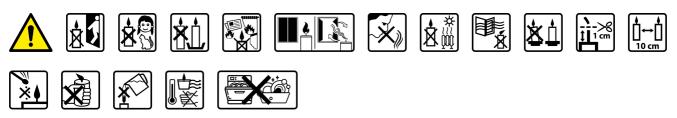

| 6                          |
| Number of packages on the layer:                | 26                         |
| Number of layers per pallet:                    | 13                         |
| Amount of pieces on EUR palette:                | 2028                       |
| Amount of collective packagings on EUR palette: | 338                        |
| Dimensions/Weight of packaging:                 | 221x149x105 mm / 2 kg ±10% |
| EAN:                                            | 5906927053431              |
| EAN for collective packaging:                   | 5906927053448              |
| EAN per pallet:                                 | 5906927929200              |
|                                                 |                            |

## PICTOGRAMS



## CERTIFICATES