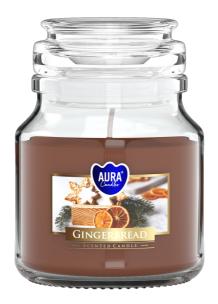

# **SMALL SCENTED CANDLES IN GLASS WITH A LID | SND71-X**

### SND71-346

#### **DESCRIPTION:**

Scented candle with a burning time of 28 hours in a small jar with a lid. Thanks to the tight closure, the scent of the candle remains more intense, and after burning, protects the surface of the candle from dirt.

#### **PARAMETERS:**

Fragrance: **Gingerbread** Burning time: ~28 h Weight: 120 g Diameter: ø7.0 cm 9.9 cm Height: Packaging: Collective packaging: 6 Number of packages on the layer: 26 Number of layers per pallet: 13 Amount of pieces on EUR palette: 2028 Amount of collective packagings on EUR palette: 338 Dimensions/Weight of packaging: 221x149x105 mm / 2 kg ±10% EAN: 5906927044484 5906927044491 EAN for collective packaging: EAN per pallet: 5906927926858