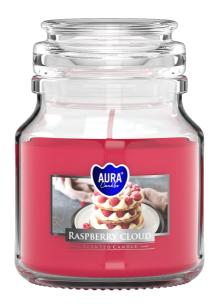

#### **DESCRIPTION:**

Scented candle with a burning time of 28 hours in a small jar with a lid. Thanks to the tight closure, the scent of the candle remains more intense, and after burning, protects the surface of the candle from dirt.

#### **PARAMETERS:**

Fragrance: Raspberry cloud Burning time: ~28 h Weight: 120 g Diameter: ø7.0 cm 9.9 cm Height: Packaging: Collective packaging: 6 Number of packages on the layer: 26 Number of layers per pallet: 13 Amount of pieces on EUR palette: 2028 Amount of collective packagings on EUR palette: 338 Dimensions/Weight of packaging: 221x149x105 mm / 2 kg ±10% EAN: 5906927041476 5906927041483 EAN for collective packaging: EAN per pallet: 5906927926827