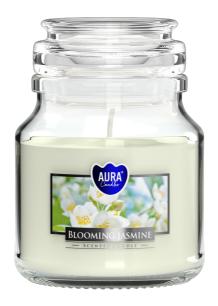

#### SND71-169

#### **DESCRIPTION:**

Scented candle with a burning time of 28 hours in a small jar with a lid. Thanks to the tight closure, the scent of the candle remains more intense, and after burning, protects the surface of the candle from dirt.

#### **PARAMETERS:**

Fragrance: **Blooming jasmine** Burning time: ~28 h Weight: 120 g Diameter: ø7.0 cm 9.9 cm Height: Packaging: Collective packaging: 6 Number of packages on the layer: 26 Number of layers per pallet: 13 Amount of pieces on EUR palette: 2028 Amount of collective packagings on EUR palette: 338 Dimensions/Weight of packaging: 221x149x105 mm / 2 kg ±10% EAN: 5906927043791 EAN for collective packaging: 5906927043807 EAN per pallet: 5906927926803