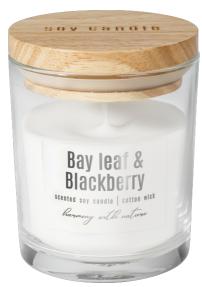

#### **DESCRIPTION:**

Soy candles are the current trend on the market. The product offers three fragrance compositions to choose from. Floral, velvety and fresh notes. The candle burns with a bright and even flame. The candle lid is made of hevea wood, which fits perfectly with the ecological design and protects the surface against contamination.

## **PARAMETERS:**

Fragrance: Bay leaf & Blackberry Burning time: ~28 h Weight: 130 g ø7.4 cm Diameter: Height: 9.2 cm Packaging: Collective packaging: 6 Number of packages on the layer: 22 Number of layers per pallet: 12 1584 Amount of pieces on EUR palette: 264 Amount of collective packagings on EUR palette: Dimensions/Weight of packaging:  $240x160x105 \text{ mm} / 2,4 \text{ kg} \pm 10\%$ 5906927036533 EAN: EAN for collective packaging: 5906927036540 5906927921709 EAN per pallet: