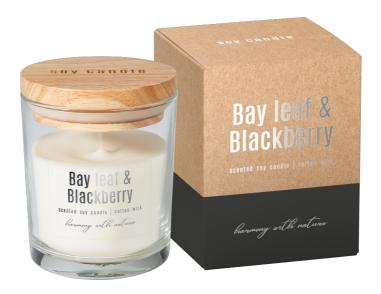

#### **DESCRIPTION:**

Soy candles are the current trend on the market. The product offers three fragrance compositions to choose from. Floral, velvety and fresh notes. The candle burns with a bright and even flame. The candle lid is made of hevea wood, which fits perfectly with the ecological design and protects the surface against contamination.

## **PARAMETERS:**

Fragrance: Bay leaf & Blackberry Burning time: ~28 h Weight: 130 g ø7.4 cm Diameter: Height: 9.2 cm Packaging: Collective packaging: 6 Number of packages on the layer: 22 Number of layers per pallet: 12 1584 Amount of pieces on EUR palette: 264 Amount of collective packagings on EUR palette: Dimensions/Weight of packaging:  $240x160x105 \text{ mm} / 2,4 \text{ kg} \pm 10\%$ 5906927036533 EAN: EAN for collective packaging: 5906927036540 5906927921709 EAN per pallet: