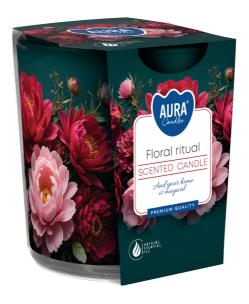

#### **DESCRIPTION:**

Candle with graphic patterns in simple glass. Possibility to choose the perfect one for yourself. The unique play of light and shadow and specially selected fragrances create a perfect whole.

#### **PARAMETERS:**

Fragrance: Floral ritual Burning time: ~22 h Weight: 100 g Diameter: ø7.2 cm 7.8 cm Height: Packaging: Collective packaging: 6 Number of packages on the layer: 26 Number of layers per pallet: 14 Amount of pieces on EUR palette: 2184 Amount of collective packagings on EUR palette: 364 Dimensions/Weight of packaging: 219x149x86 mm / 1,7 kg ±10% EAN: 5906927063249 EAN for collective packaging: 5906927063256 EAN per pallet: 5906927932316