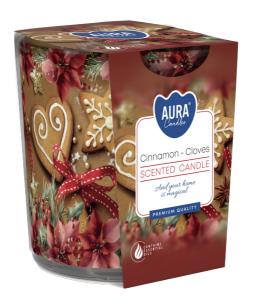

### SN72S-61

#### **DESCRIPTION:**

Candle with graphic patterns in simple glass. Possibility to choose the perfect one for yourself. The unique play of light and shadow and specially selected fragrances create a perfect whole.

#### **PARAMETERS:**

Fragrance: Cinnamon - Cloves Burning time: ~22 h Weight: 100 g Diameter: ø7.2 cm 7.8 cm Height: Packaging: Collective packaging: 6 Number of packages on the layer: 26 Number of layers per pallet: 14 Amount of pieces on EUR palette: 2184 Amount of collective packagings on EUR palette: 364 Dimensions/Weight of packaging: 219x149x86 mm / 1,7 kg ±10% EAN: 5906927049786 EAN for collective packaging: 5906927049793 EAN per pallet: 5906927928715