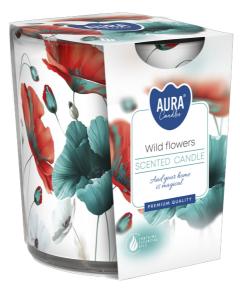

# SCENTED CANDLES IN GLASS AND FOIL | SN72S-X

## SN72S-60

### **DESCRIPTION:**

Candle with graphic patterns in simple glass. Possibility to choose the perfect one for yourself. The unique play of light and shadow and specially selected fragrances create a perfect whole.

#### **PARAMETERS:**

| Fragrance:                                      | Wild flowers                |
|-------------------------------------------------|-----------------------------|
| -                                               |                             |
| Burning time:                                   | ~22 h                       |
| Weight:                                         | 100 g                       |
| Diameter:                                       | ø7.2 cm                     |
| Height:                                         | 7.8 cm                      |
| Packaging:                                      | 1                           |
| Collective packaging:                           | 6                           |
| Number of packages on the layer:                | 26                          |
| Number of layers per pallet:                    | 14                          |
| Amount of pieces on EUR palette:                | 2184                        |
| Amount of collective packagings on EUR palette: | 364                         |
| Dimensions/Weight of packaging:                 | 219x149x86 mm / 1,7 kg ±10% |
| EAN:                                            | 5906927049762               |
| EAN for collective packaging:                   | 5906927049779               |
| EAN per pallet:                                 | 5906927928708               |
|                                                 |                             |